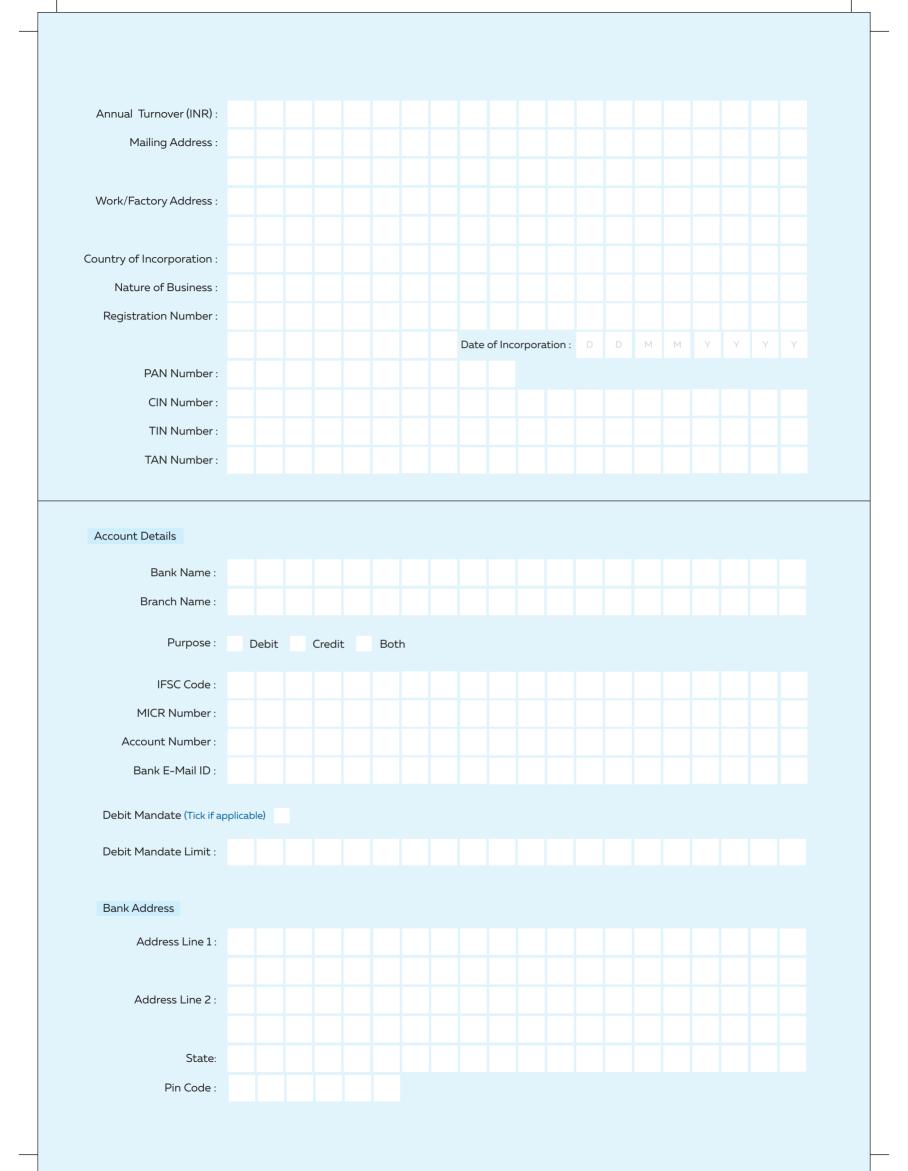

| MYND<br>ONLINE<br>EXCHA                              | APPLICATION FORM<br>FOR FINANCIER<br>(To be filled by applicant only ) |             |            |         |       |        |  |     |       |        |         |                  |                      |                      |                       |                    |          |  |
|------------------------------------------------------|------------------------------------------------------------------------|-------------|------------|---------|-------|--------|--|-----|-------|--------|---------|------------------|----------------------|----------------------|-----------------------|--------------------|----------|--|
| Application Date D                                   | MM                                                                     | Y Y         | Y          | Y       |       |        |  |     |       |        |         |                  |                      |                      |                       |                    |          |  |
| (A) Business Entity Type :                           | Bank                                                                   | NBFC Fac    | tor        |         |       |        |  |     |       |        |         |                  |                      |                      |                       |                    |          |  |
| (B) Product (Please tick the below<br>Factoring Revo | w)<br>erse Factorin                                                    | g (Interest | being b    | oorne b | y Sup | plier) |  | Rev | /erse | Factor | ing (lı | nteres           | it beii              | ng bo                | rne by                | / Buye             | er)      |  |
| (C) Business Particulars (Leave                      | e a space betw                                                         | een two wo  | rds for e. | g.)     |       |        |  | М   | S     |        | А       | В                | С                    |                      | L                     | т                  | D        |  |
| Registered Name :                                    |                                                                        |             |            |         |       |        |  |     |       |        |         |                  |                      |                      |                       |                    |          |  |
| Telephone No :                                       |                                                                        |             |            |         |       |        |  |     |       |        |         |                  |                      |                      |                       |                    |          |  |
| Fax No :<br>Registered Address                       | s                                                                      |             |            |         |       |        |  |     |       |        |         |                  |                      |                      |                       |                    |          |  |
| Address Line 1 :                                     |                                                                        |             |            |         |       |        |  |     |       |        |         |                  |                      |                      |                       |                    |          |  |
| Address Line 2 :                                     |                                                                        |             |            |         |       |        |  |     |       |        |         |                  |                      |                      |                       |                    |          |  |
| City :                                               |                                                                        |             |            |         |       |        |  |     |       |        |         |                  |                      |                      |                       |                    |          |  |
| State :<br>Pin Code :                                |                                                                        |             |            |         |       |        |  |     |       |        |         | "Pleas<br>that t | e Menti<br>the deliv | on Promi<br>verables | inent Lan<br>reach to | idmark to<br>you." | o ensure |  |
| Other Address                                        |                                                                        |             |            |         |       |        |  |     |       |        |         |                  |                      |                      |                       |                    |          |  |
| Address Line 1 :                                     |                                                                        |             |            |         |       |        |  |     |       |        |         |                  |                      |                      |                       |                    |          |  |
| Address Line 2 :                                     |                                                                        |             |            |         |       |        |  |     |       |        |         |                  |                      |                      |                       |                    |          |  |
| City :                                               |                                                                        |             |            |         |       |        |  |     |       |        |         |                  |                      |                      |                       |                    |          |  |
| State :<br>Pin Code :                                |                                                                        |             |            |         |       |        |  |     |       |        |         | "Pleas<br>that t | e Menti<br>he deliv  | on Promi<br>verables | inent Lan<br>reach to | idmark to<br>you." | o ensure |  |