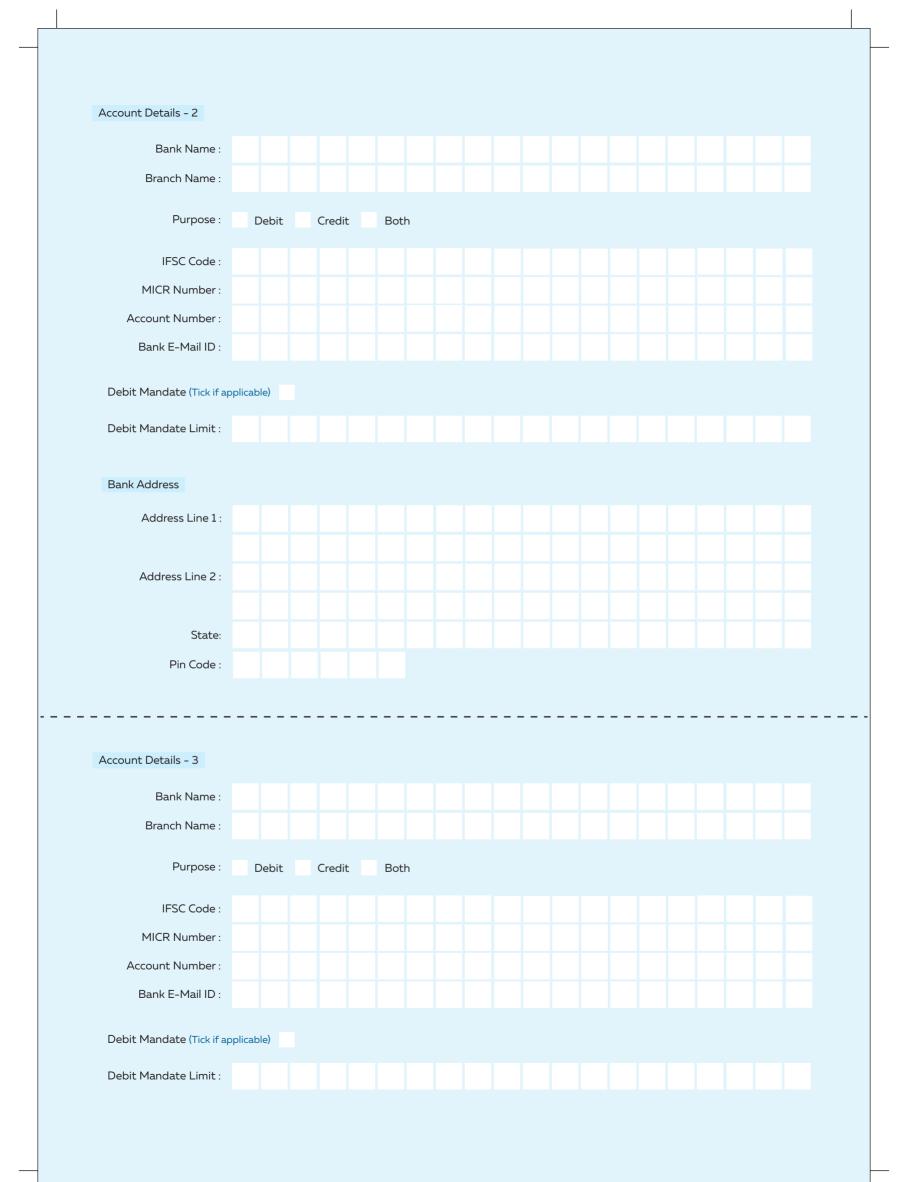

| MYND<br>ONLINE<br>EXCHA                              | APPLICATION FORM<br>FOR FINANCIER<br>(To be filled by applicant only ) |             |            |         |       |        |  |     |       |        |         |                  |                      |                      |                       |                    |          |  |
|------------------------------------------------------|------------------------------------------------------------------------|-------------|------------|---------|-------|--------|--|-----|-------|--------|---------|------------------|----------------------|----------------------|-----------------------|--------------------|----------|--|
| Application Date D                                   | MM                                                                     | Y Y         | Y          | Y       |       |        |  |     |       |        |         |                  |                      |                      |                       |                    |          |  |
| (A) Business Entity Type :                           | Bank                                                                   | NBFC Fac    | tor        |         |       |        |  |     |       |        |         |                  |                      |                      |                       |                    |          |  |
| (B) Product (Please tick the below<br>Factoring Revo | w)<br>erse Factorin                                                    | g (Interest | being b    | oorne b | y Sup | plier) |  | Rev | /erse | Factor | ing (lı | nteres           | it beii              | ng bo                | rne by                | / Buye             | er)      |  |
| (C) Business Particulars (Leave                      | e a space betw                                                         | een two wo  | rds for e. | g.)     |       |        |  | М   | S     |        | А       | В                | С                    |                      | L                     | т                  | D        |  |
| Registered Name :                                    |                                                                        |             |            |         |       |        |  |     |       |        |         |                  |                      |                      |                       |                    |          |  |
| Telephone No :                                       |                                                                        |             |            |         |       |        |  |     |       |        |         |                  |                      |                      |                       |                    |          |  |
| Fax No :<br>Registered Address                       | s                                                                      |             |            |         |       |        |  |     |       |        |         |                  |                      |                      |                       |                    |          |  |
| Address Line 1 :                                     |                                                                        |             |            |         |       |        |  |     |       |        |         |                  |                      |                      |                       |                    |          |  |
| Address Line 2 :                                     |                                                                        |             |            |         |       |        |  |     |       |        |         |                  |                      |                      |                       |                    |          |  |
| City :                                               |                                                                        |             |            |         |       |        |  |     |       |        |         |                  |                      |                      |                       |                    |          |  |
| State :<br>Pin Code :                                |                                                                        |             |            |         |       |        |  |     |       |        |         | "Pleas<br>that t | e Menti<br>the deliv | on Promi<br>verables | inent Lan<br>reach to | idmark to<br>you." | o ensure |  |
| Other Address                                        |                                                                        |             |            |         |       |        |  |     |       |        |         |                  |                      |                      |                       |                    |          |  |
| Address Line 1 :                                     |                                                                        |             |            |         |       |        |  |     |       |        |         |                  |                      |                      |                       |                    |          |  |
| Address Line 2 :                                     |                                                                        |             |            |         |       |        |  |     |       |        |         |                  |                      |                      |                       |                    |          |  |
| City :                                               |                                                                        |             |            |         |       |        |  |     |       |        |         |                  |                      |                      |                       |                    |          |  |
| State :<br>Pin Code :                                |                                                                        |             |            |         |       |        |  |     |       |        |         | "Pleas<br>that t | e Menti<br>he deliv  | on Promi<br>verables | inent Lan<br>reach to | idmark to<br>you." | o ensure |  |